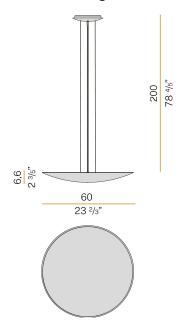

#### **Technical drawing**

2m (78,7") long steel suspension cables.

2,2m (86,6") long power cable in transparent PVC.

Power canopy with pickled sheet metal case in white or black polyacrylic paint or with gold leaf coating.

Suspension lighting fixture for interiors, with indirect light emission.

Aluminium and pickled sheet metal structure in polyacrylic paint.

Turned aluminium reflector in white or black polyacrylic paint or with gold leaf coating. Moulded acrylic diffuser with mat finish.