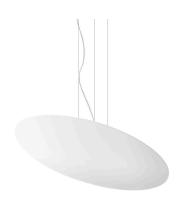

Suspension lighting fixture for interiors, with indirect light emission.

Aluminium and pickled sheet metal structure in polyacrylic paint.

Turned aluminium reflector in white or black polyacrylic paint or with gold leaf coating. Moulded acrylic diffuser with mat finish.

2m (78,7") long steel suspension cables.

2,2m (86,6") long power cable in transparent PVC.

Power canopy with pickled sheet metal case in white or black polyacrylic paint or with gold leaf coating.